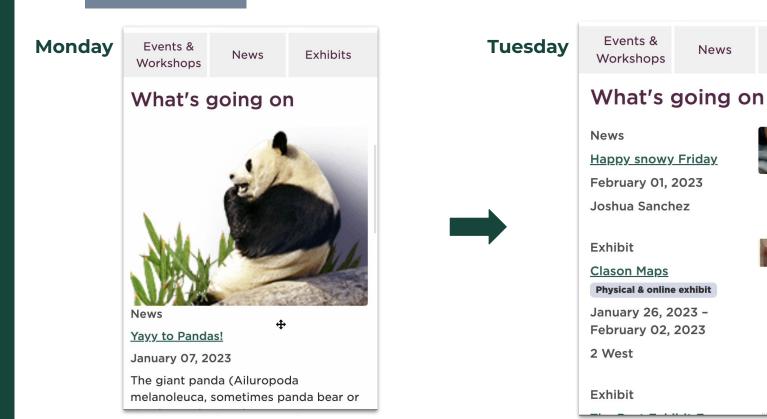

- Only 2 participants used the top navigation bar
- Information under the search was "too overwhelming" for many users

"I like the [right side] better than the What's going on section."

"It is going to look lame and outdated"

### What's going on

### News

Giving Tuesday February 23, 2023

Elise Jajuga Happy #GivingTuesday! Are you looking for a way to give back to MSU? The @MSULibraries and the @MSUArchives would love support ...

### News

Joshua Sanchez

Make Central News: Happy snowy Friday! Cuddle up in some comfy threads and check out this piece by @thesnews featuring the ...

Exhibit The Best Exhibit Ever Physical & online exhibit

Happy snowy Friday February 01, 2023

### News

### Giving Tuesday

February 23, 2023

Elise Jajuga

Happy #GivingTuesday! Are you looking for a way to give back to MSU? The @MSULibraries and the @MSUArchives would love support ...

### Happy snowy Friday

February 01, 2023

Joshua Sanchez Make Central News: Happy snowy Friday! Cuddle up in some comfy threads and check out this piece by @thesnews featuring the...

Exhibit