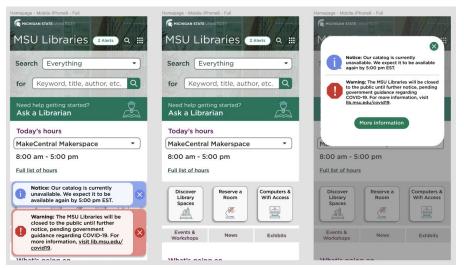

### 404 Mobile Landing Page

Page not

found (404)

This might be because: We've moved or

Citation information goes here

exists

### Try searching our website for a page that:

Contains any of these words -

Keywords

### renamed the page There's a small typo in the web address

- The web address wasn't copied/pasted fully
- The page no longer

### • We've moved or renamed the page

- · There's a small typo in the web address
- The web address wasn't copied/pasted fully
- The page no longer exists

This might be because:

404Mobil No Results

Try searching our website for a page that:

-

Contains any of these words

Q

Still need help? Ask a Librarian for assistance.

**Discover Library spaces** 

Employment Support the Libraries Site map

f 🛛 💙 🖸