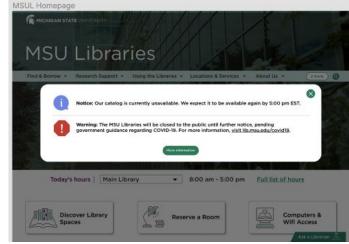

### K MICHIGAN STATE UNIVERSITY **MSU** Libraries

Find & Borrow -Research Support 

Using the Libraries 
Locations & Services About Us -

### Frequently asked questions Accessibility statement Report an accessibility issue Privacy statement Library units Staff directory

MICHIGAN STATE Call MSU: (517) 355-1855 Visit: msu.edu MSU is an affirmative-action, equal opportunity employer. Notice of Nondiscrimination UNIVERSITY SPARTAMS WILL | Michigan State University