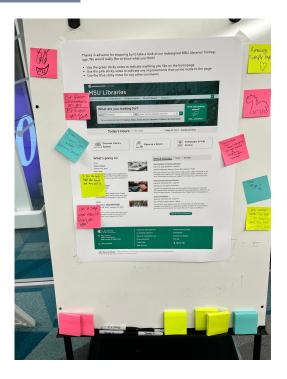

## **UX** Testing

- Involves recording of activities, feelings and thoughts of users as they try to complete a task
- Helps identify obstacles and pain points while generating ideas for improvement
- A total of 19 participants including students, staff, & faculty

## Recruitment

- A library wide email was sent out to staff and faculty with a link to a sign-up sheet.
- Students from the XA program were encouraged to sign-up for the test.
- Total of 19 participants including students, staff, & faculty were recruited during this process.

- Only 2 participants used the top navigation bar
- Information under the search was "too overwhelming" for many users

"I like the [right side] better than the What's going on section."

"It is going to look lame and outdated"