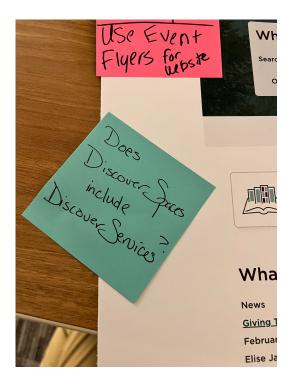

## Graffiti Walls

• A space, either on a wall or a white board where people can openly and anonymously share their feelings

• Opportunity to receive feedback quickly, passively, and anonymously

## **Graffiti Walls**