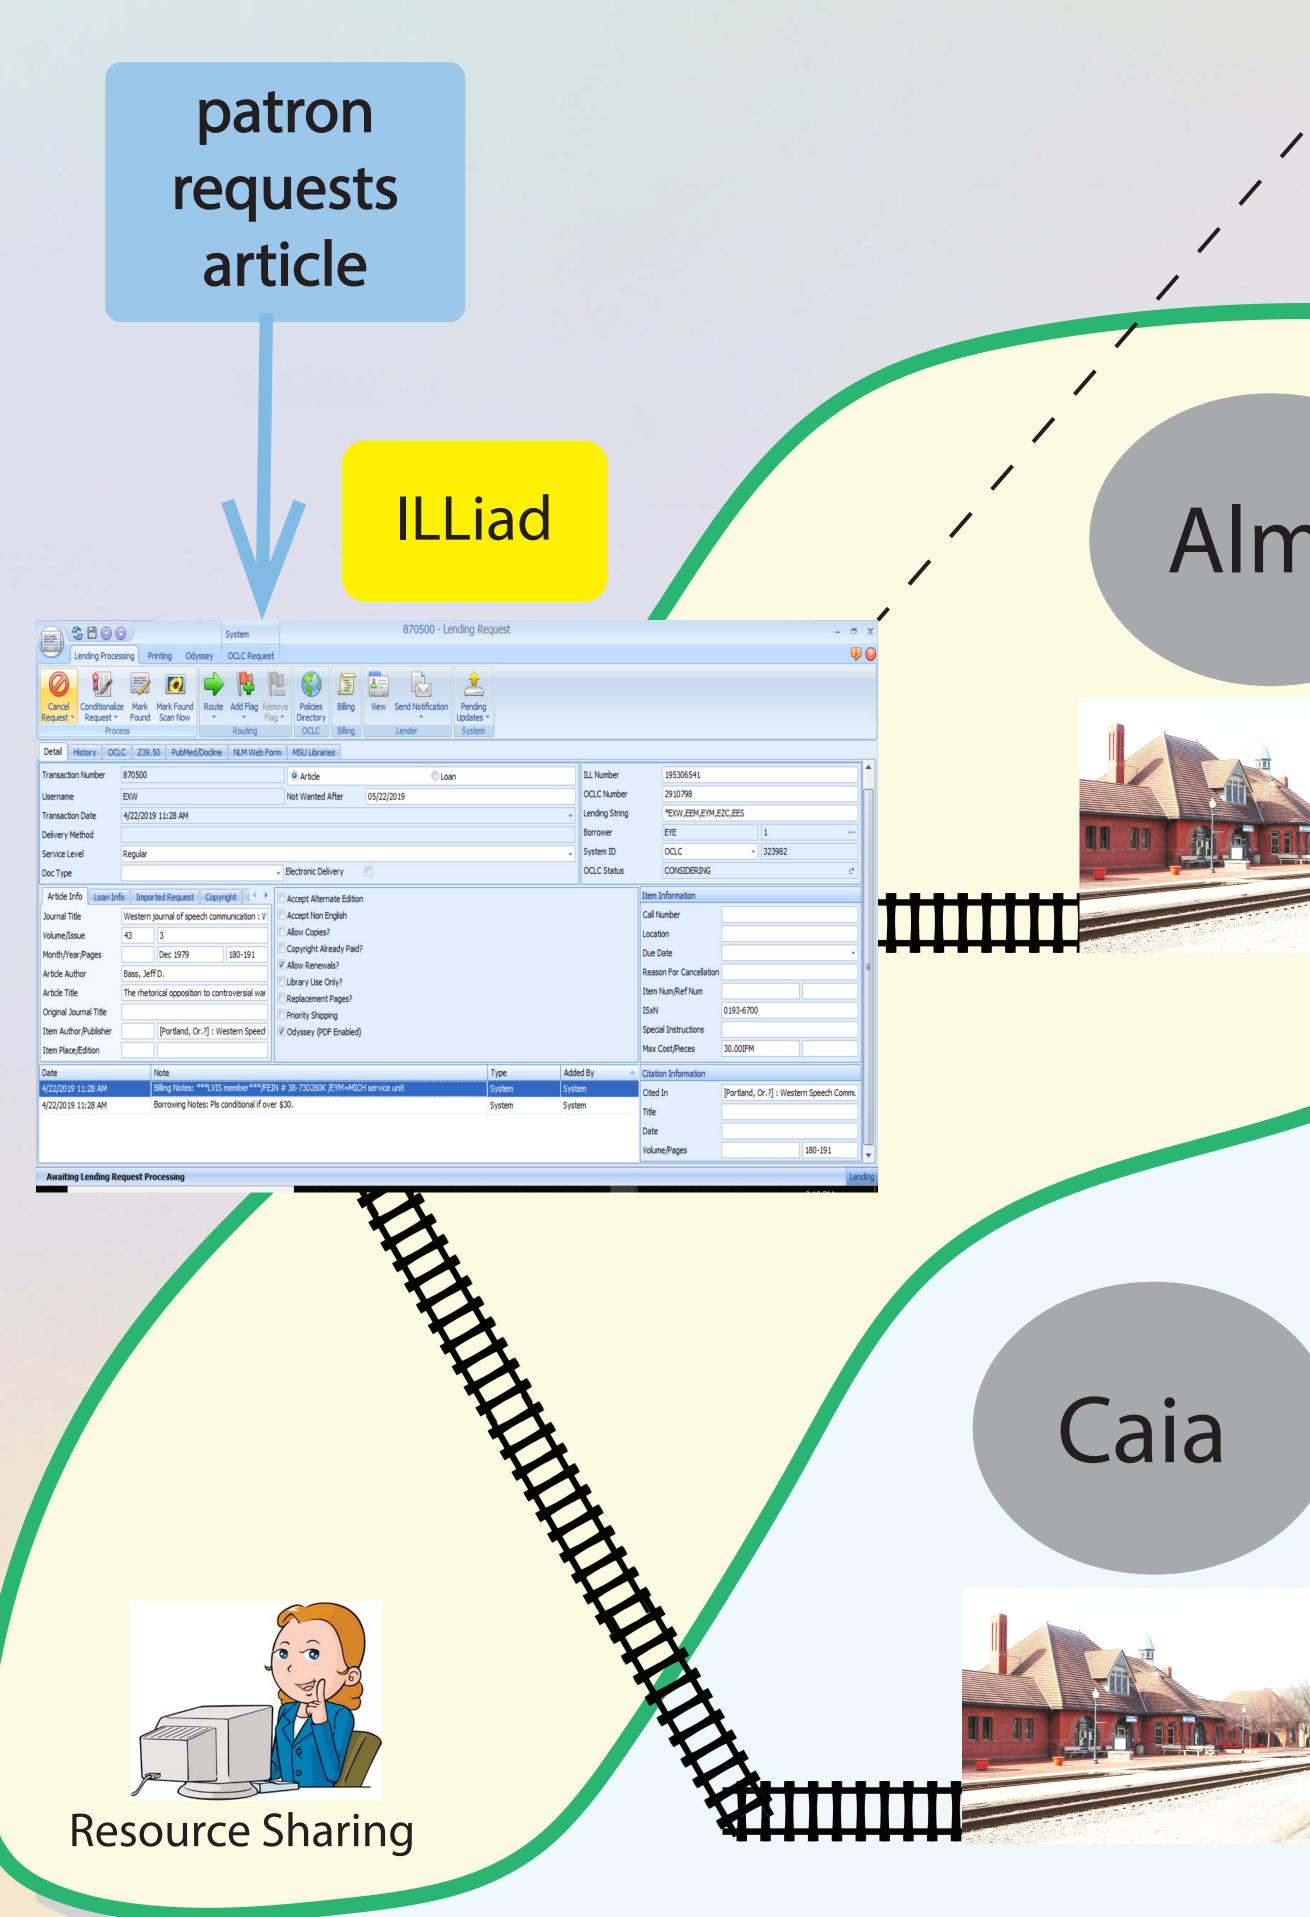

# Streamlining ILL Article Retrieval Requests from Archives

a work in progress...