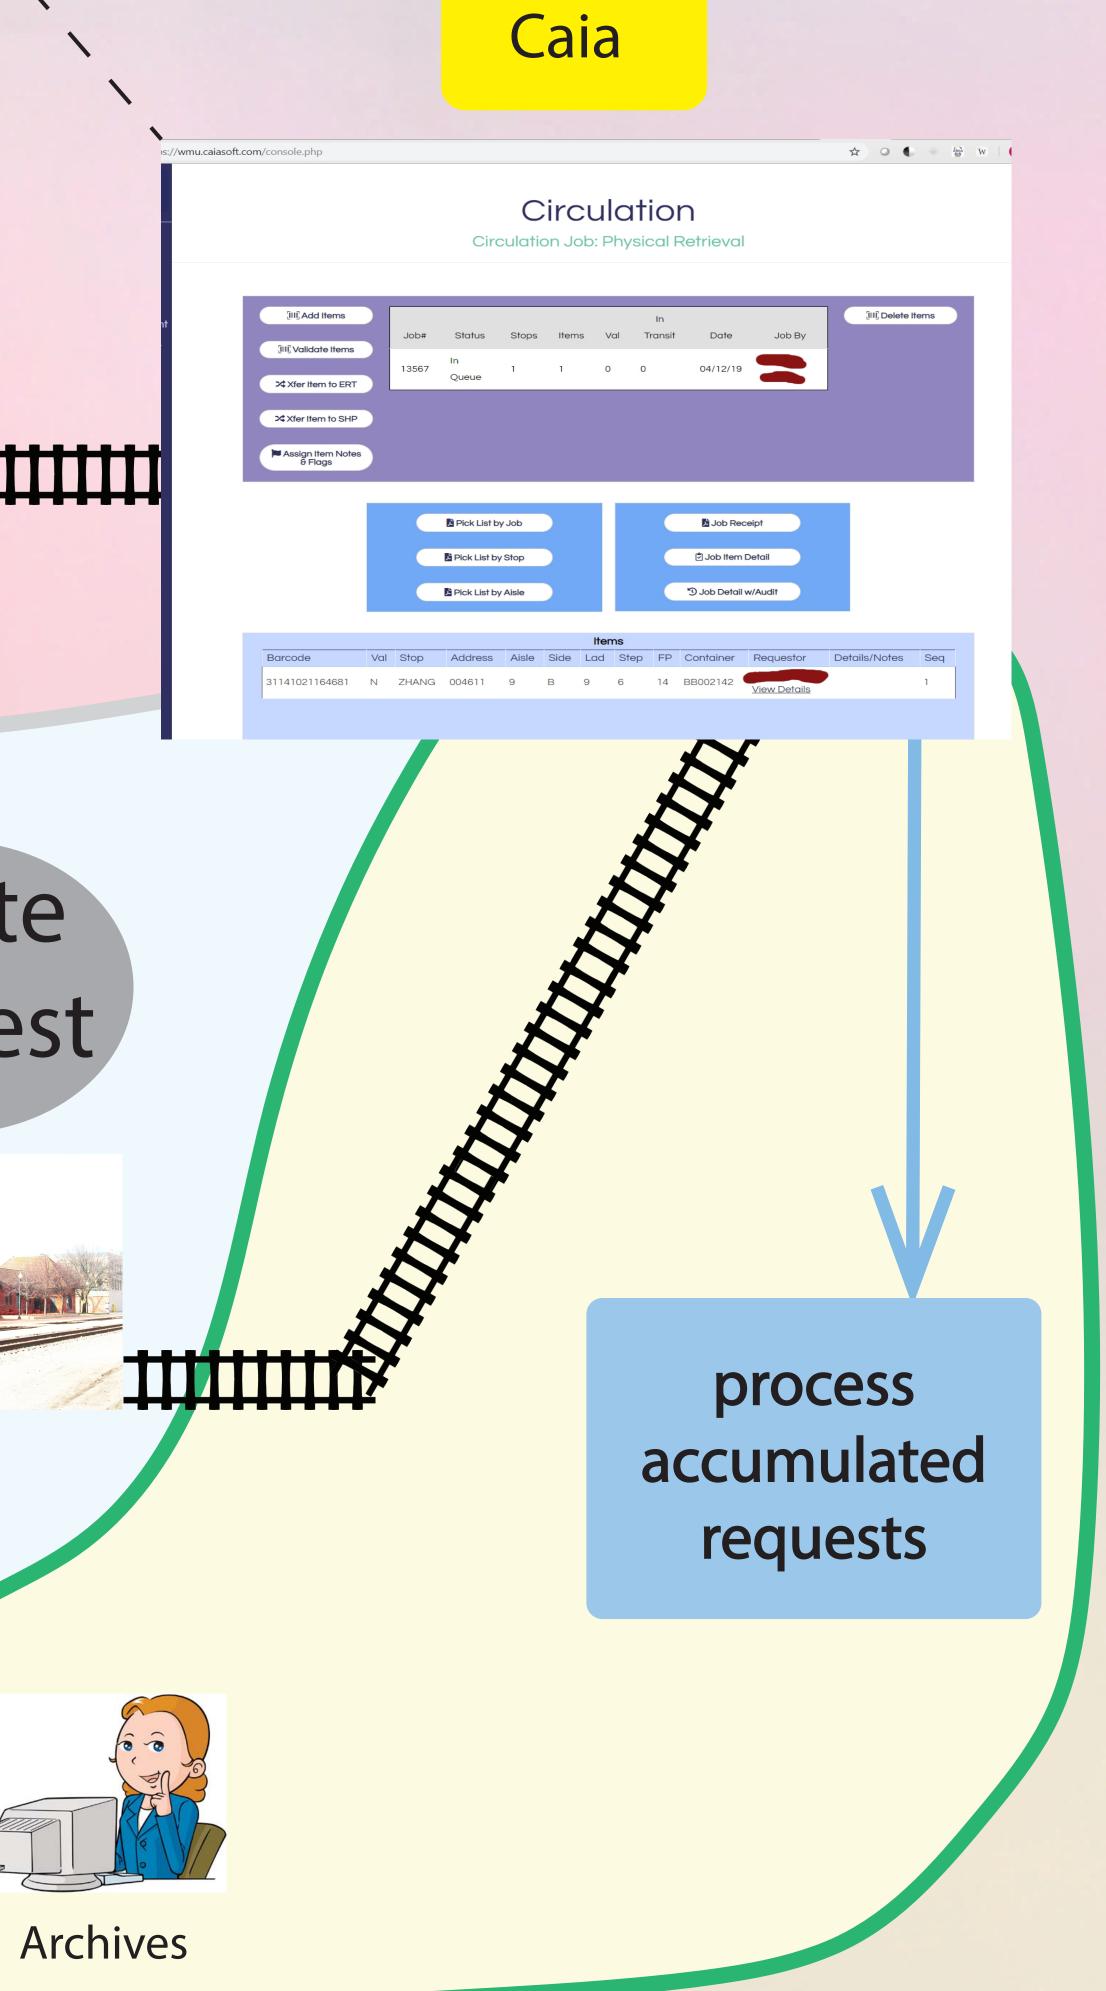

#### our current program: manual data entry

future: replace manual data entry with automated data retrieval

send email

item call number item barcode article title article author article pages ILLiad request note (future enhancement)